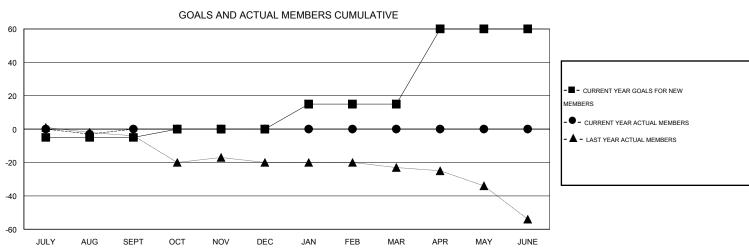

## **LOCATION MANITOBA**

 $\mathsf{GMT}\;\mathsf{CA}\;2$ 

|               |                  | Clubs             |                  |                  | Members  RESULTS FOR 2016-2017 |                    |                                     |                    |                  |  |
|---------------|------------------|-------------------|------------------|------------------|--------------------------------|--------------------|-------------------------------------|--------------------|------------------|--|
|               | RESUI            | LTS FOR 2016-2017 |                  |                  |                                |                    |                                     |                    |                  |  |
| QUARTER       | NEW CLUB<br>GOAL | NEW CLUBS         | DROPPED<br>CLUBS | NET<br>GAIN/LOSS | QUARTER                        | NEW MEMBER<br>GOAL | CHARTER AND<br>NEW MEMBERS<br>ADDED | DROPPED<br>MEMBERS | NET<br>GAIN/LOSS |  |
| JULY/AUG/SEPT | 0                | 0                 | 0                | 0                | JULY/AUG/SEPT                  | -5                 | 3                                   | 6                  | -3               |  |
| OCT/NOV/DEC   | 0                | 0                 | 0                | 0                | OCT/NOV/DEC                    | 5                  | 0                                   | 0                  | 0                |  |
| JAN/FEB/MAR   | 0                | 0                 | 0                | 0                | JAN/FEB/MAR                    | 15                 | 0                                   | 0                  | 0                |  |
| APR/MAY/JUNE  | 1                | 0                 | 0                | 0                | APR/MAY/JUNE                   | 45                 | 0                                   | 0                  | 0                |  |